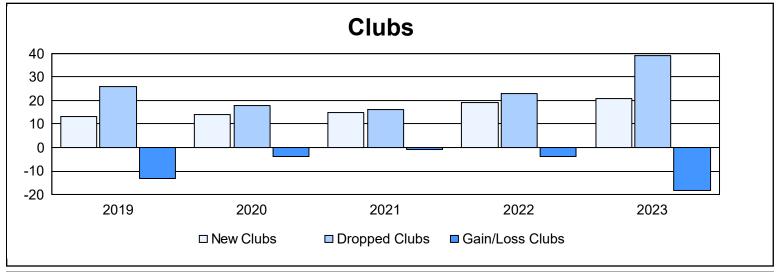

| Year      | New<br>Clubs | Dropped<br>Clubs | Gain/<br>Loss<br>Clubs | New<br>Members | Charter<br>Members | Reinstate<br>Members | Transfer<br>Members | Total<br>Member<br>Added | Total<br>Members<br>Dropped | Gain/<br>Loss<br>Members |
|-----------|--------------|------------------|------------------------|----------------|--------------------|----------------------|---------------------|--------------------------|-----------------------------|--------------------------|
| 2018-2019 | 13           | 26               | -13                    | 1,734          | 304                | 116                  | 307                 | 2,461                    | 3,011                       | -550                     |
| 2019-2020 | 14           | 18               | -4                     | 1,259          | 326                | 73                   | 304                 | 1,962                    | 2,723                       | -761                     |
| 2020-2021 | 15           | 16               | -1                     | 1,068          | 445                | 103                  | 185                 | 1,801                    | 2,670                       | -869                     |
| 2021-2022 | 19           | 23               | -4                     | 1,799          | 464                | 80                   | 336                 | 2,679                    | 3,147                       | -468                     |
| 2022-2023 | 21           | 39               | -18                    | 1,760          | 491                | 139                  | 370                 | 2,760                    | 3,147                       | -387                     |
| Average   | 16           | 24               | -8                     | 1,524          | 406                | 102                  | 300                 | 2,333                    | 2,940                       | -607                     |